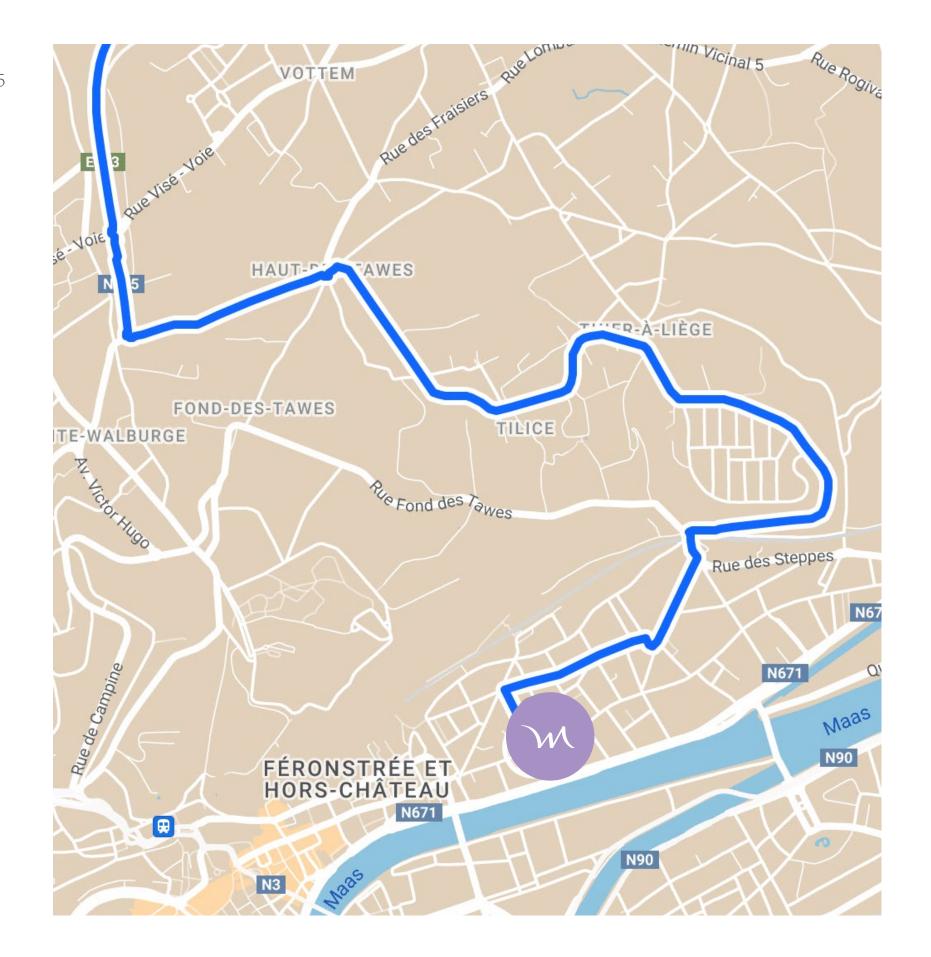

## **Recommended route in detail**

If you're coming from the highway E40-E42 in the direction of Aachen, **TAKE EXIT 34 'VOTTEM'**. From there it only takes 15 min to get to the hotel.

600 M Join the E313

400 M At the roundabout, take the 3rd exit

800 M At the roundabout, continue straight on Avenue Hector Denis

1,4 KM Turn slight right to continue on Avenue Hector Denis

230 M Avenue Hector Denis turns right and becomes Avenue Ernest Solvay

220 M Turn left onto Street Charles Gothier

450 M Con tinue on Street Charles Horion

120 M Continue on Avenue Ernest Solvay

750 M Turn left on Street Des Steppes and turn right on street Bonne Nouvelle

350 M Turn right on Street Du Ruisseau

48 M Turn left on Street Lamarck

450 M Continue on Jonruelle

83 M Turn left on Street Rue Chéri

240 M RUE SAINT LEONARD 182, LIEGE