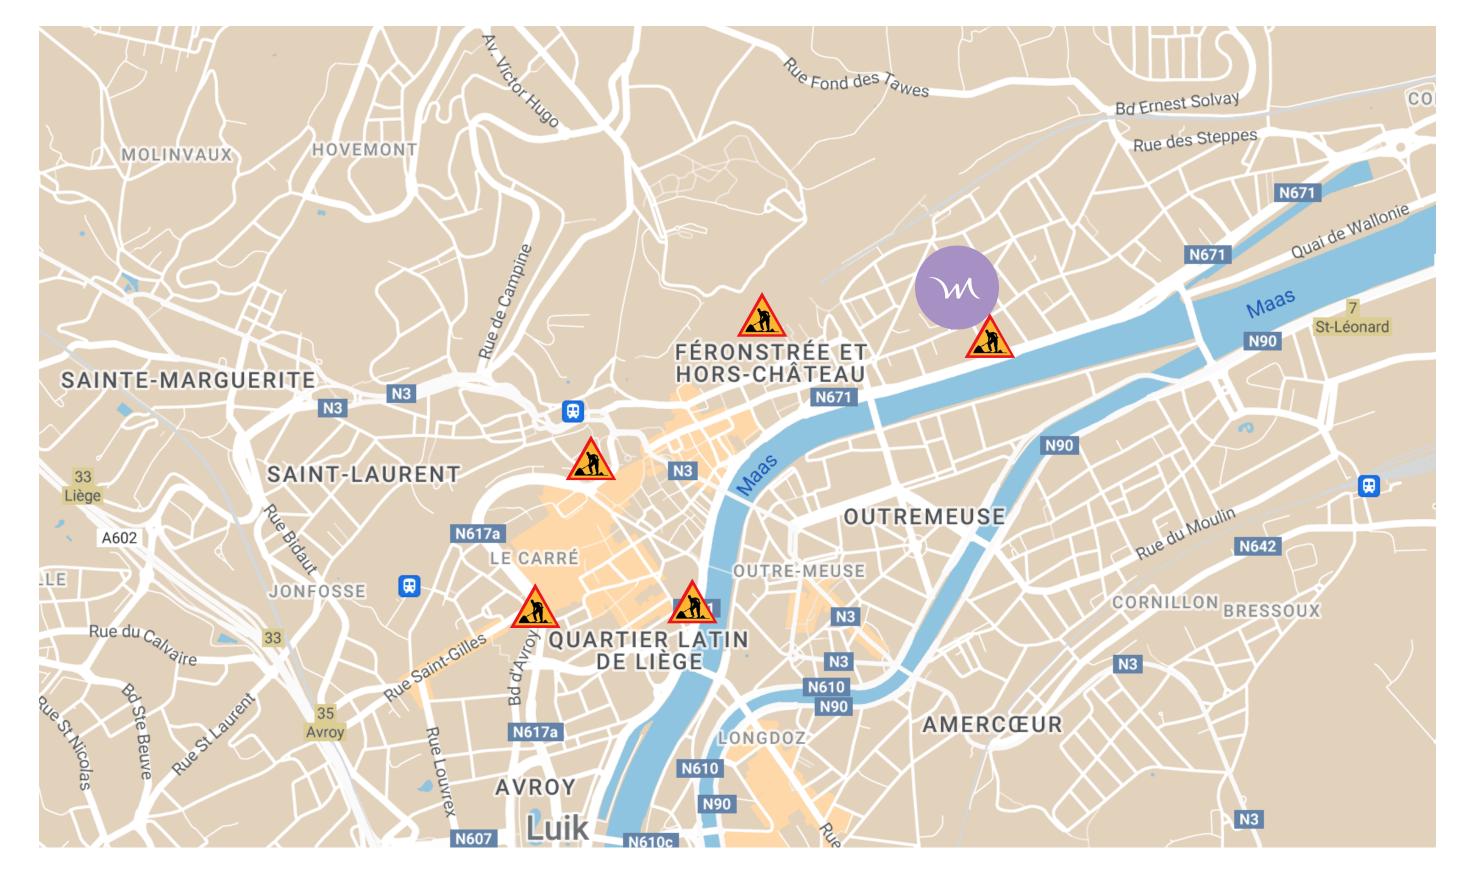

# Most efficient way to get to Mercure Liège City Centre

Avoid road works and navigate to the parking on the back side of the hotel:

### How to get there by car?

Start with entering the correct address into your GPS: The parking of the hotel is located on <u>Rue Saint Léonard</u> <u>182, 4000 Liège</u>. You can easily find the back entrance of the hotel there. Avoid Quai Saint Léonard, located at the front of the hotel. Avoid the area mentioned in the image above.