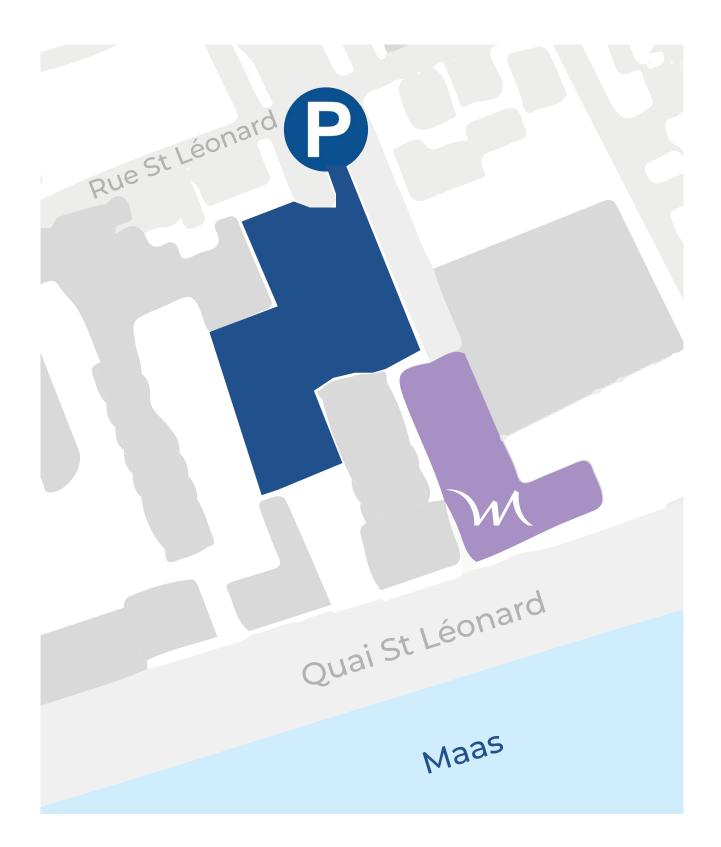

### How to get there by car?

Start with entering the correct address into your GPS: The parking of the hotel is located on <u>Rue Saint Léonard</u> <u>182, 4000 Liège</u>. You can easily find the back entrance of the hotel there. Avoid Quai Saint Léonard, located at the front of the hotel. Avoid the area mentioned in the image above.

## Parking and electric charging

Secure private parking with electric charging stations and direct access to the hotel, upon availability.